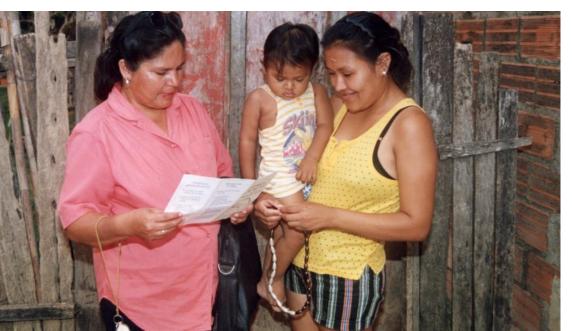

#### Help using Standard Days Method

#### Any questions or problems?

Problems
remembering to
move ring?

Difficult to use condoms or avoid

intercourse on fertile days?

- Had unprotected intercourse on a fertile day?

Happy to continue using this method, or want to switch to another?