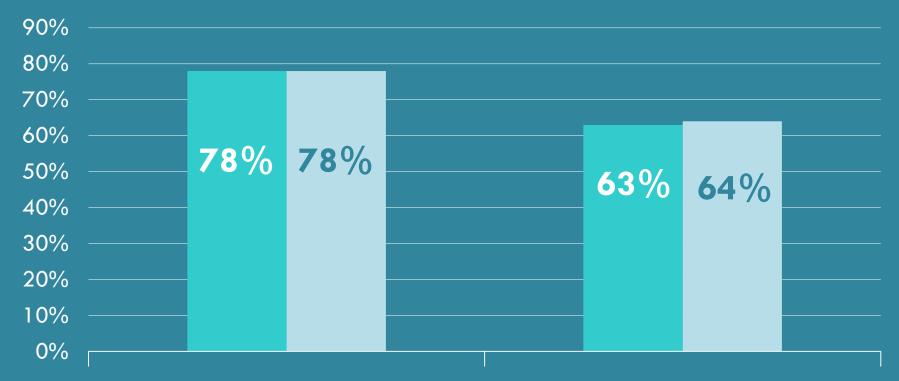

जाए तो महिला को दूसरी गर्भनिरोधक विधि का प्रयोग करना चाहिए
- 5) लैम के बाद कौन सी विधि अपनायें यह जानने के लिए अपने स्वास्थ्य कार्यकर्ता से सम्पर्क करें











After being convinced of its effectiveness, I started informing other women in my community about SDM. Now they use it and are satisfied. My goal is to continue spreading awareness so more couples are able to limit their family size with SDM."

Zarina Bibi, CHW, Jharkhand

CycleBeads is not a complicated thing to use. I notice that it is a method greatly appreciated because it helps couples pay attention as the ring moves. I've also noticed an increase in the number of couples using it.

Speciose Ayinkamiye, CHW, Rwanda



## # NEW SDM USERS PER QUARTER BY PROVIDER TYPE



# SDM COUNSELING COMPARISON

## AWW Gov't Doctor & ANM



Interpersonal Relations Information Exchange





|                                 | a la Relapsed Cases | 10 | 0  | 0 |   |   | 0 | 0 | 0 |
|---------------------------------|---------------------|----|----|---|---|---|---|---|---|
| Discharges                      | 3.1 Cured           | 9, |    |   | 0 | 0 | 0 | 0 | 0 |
|                                 | 3.2 Referred        | 0  | 0  | 2 | 0 | 0 | 0 | 0 | 0 |
|                                 | 3.3 Abandoned       | I  | 0  | 0 | 0 | 0 | 0 | 0 | 0 |
|                                 | 3.4 Died            | 0  |    | 0 | 0 | 0 | 0 | 0 | 0 |
| Present at the end of the month |                     | 11 | 10 | 0 | U | 0 | 0 | 0 | 0 |
|                                 |                     | 14 |    | 2 | 0 | 0 | 0 | 0 | 0 |

## XV. Fami