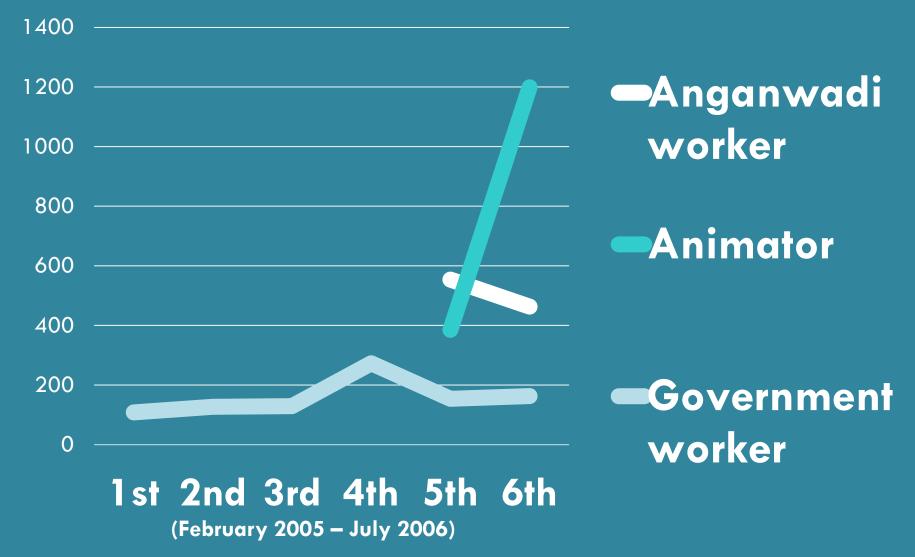

ीं)
- शिशू की उम्र 6 माह से कम हो
- 4) अगर एक भी शर्त टूट जाए तो महिला को दूसरी गर्भनिरोधक विधि का प्रयोग करना चाहिए
- 5) लैम के बाद कौन सी विधि अपनायें यह जानने के लिए अपने स्वास्थ्य कार्यकर्ता से सम्पर्क करें











After being convinced of its effectiveness, I started informing other women in my community about SDM. Now they use it and are satisfied. My goal is to continue spreading awareness so more couples are able to limit their family size with SDM."

Zarina Bibi, CHW, Jharkhand

CycleBeads is not a complicated thing to use. I notice that it is a method greatly appreciated because it helps couples pay attention as the ring moves. I've also noticed an increase in the number of couples using it.

Speciose Ayinkamiye, CHW, Rwanda



## # NEW SDM USERS PER QUARTER BY PROVIDER TYPE



# SDM COUNSELING COMPARISON

## AWW Gov't Doctor & ANM



Interpersonal Relations Information Exchange





|                                 | a la Relapsed Cases | 10 | 0  | 0 |   |   | 0 | 0 | 0 |
|---------------------------------|---------------------|----|----|---|---|---|---|---|---|
| Discharges                      | 3.1 Cured           | 9, |    |   | 0 | 0 | 0 | 0 | 0 |
|                                 | 3.2 Referred        | 0  | 0  | 2 | 0 | 0 | 0 | 0 | 0 |
|                                 | 3.3 Abandoned       | I  | 0  | 0 | 0 | 0 | 0 | 0 | 0 |
|                                 | 3.4 Died            | 0  |    | 0 | 0 | 0 | 0 | 0 | 0 |
| Present at the end of the month |                     | 11 | 10 | 0 | U | 0 | 0 | 0 | 0 |
|                                 |