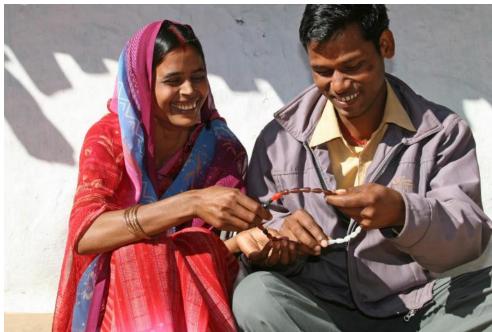

After being convinced of its effectiveness, I started informing other women in my community about SDM. Now they use it and are satisfied. My goal is to continue spreading awareness so more couples are able to limit their family size with SDM."

Zarina Bibi, CHW, Jharkhand

CycleBeads is not a complicated thing to use. I notice that it is a method greatly appreciated because it helps couples pay attention as the ring moves. I've also noticed an increase in the number of couples using it.