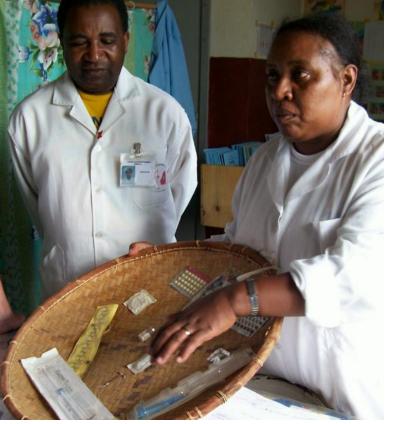

## XV. Family Planning

|    |                                        |                  |            | and the strategy of the         |                         |                          |                       |
|----|----------------------------------------|------------------|------------|---------------------------------|-------------------------|--------------------------|-----------------------|
|    | Methods                                | New<br>Acceptors | Stopped FP | Active users at<br>end of month | Quantity<br>distributed | Stock at end<br>of month | Days of stock-<br>out |
| 1  | Oral Contraceptives, progestative      | 10               | 0          | 99                              | 32                      | 33                       | 0                     |
| 2  | Oral Contraceptives, combined          | 12               | U          | 55                              | 40                      | 90                       | 0                     |
| 3  | Injectables (Depo-Provera)             | 12               | 0          | 479                             | 170                     | 321                      | 0                     |
| 4  | Injectables (Norristerat)              | 10               | V          | 770                             | 0                       | 0                        | D                     |
| 5  | Implants                               | 1                | 0          | 385                             | 6                       | 24                       | 0                     |
| 6  | IUD                                    | 0                | 0          | 1                               | 0                       | 4                        | 0                     |
| 7  | Male condoms                           | 2                | 0          | 22                              | 476                     | 1274                     | 0                     |
| 8  | Female condoms                         | 0                | 0          | 0                               | 0                       | 18                       | 0                     |
| 9  | Other barrier methods (gel, diaphragm) | 0                | Orestowner | Unconstruction                  | 0                       | 0                        | 0                     |
| 10 | Cycle beads                            | 0                | 0          | 4                               | 0                       | 24                       | 0                     |
| 11 | Auto-observation                       | U                |            |                                 |                         | +                        |                       |