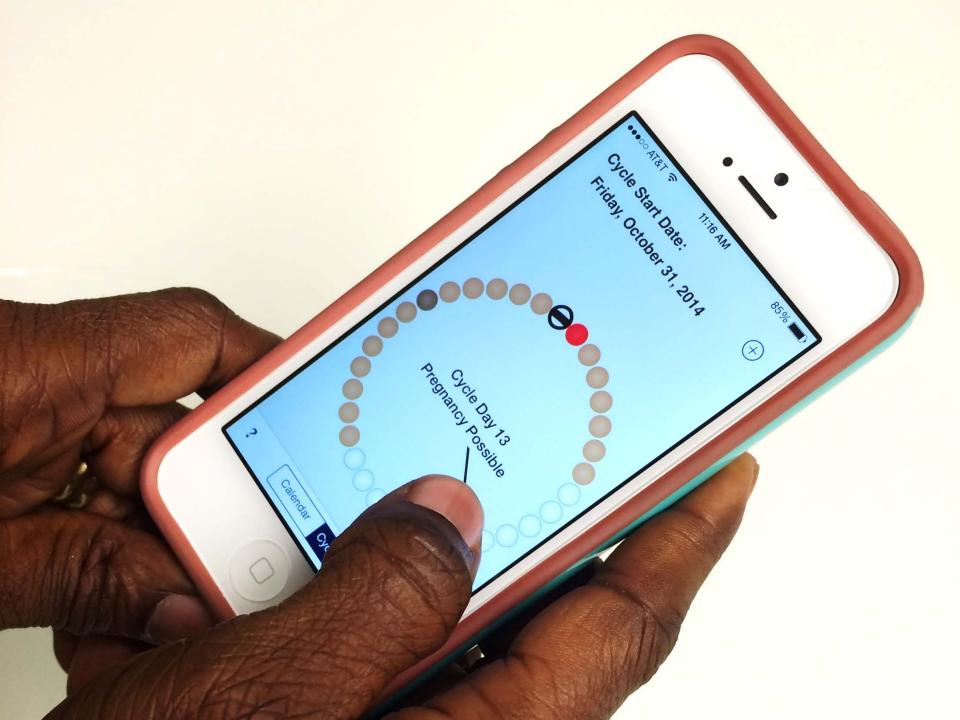

#### Help using Standard Days Method

#### Any questions or problems?

Problems
remembering to
move ring?

Difficult to use condoms or avoid

intercourse on fertile days?

- Had unprotected intercourse on a fertile day?

Happy to continue using this method, or want to switch to another?

## Who can and cannot use Standard Days Method

Most women can use Standard Days Method

#### You can use if:

- Your menstrual cycles are regular, between 26 and 32 days long
- You and your partner can avoid sex or use condoms on fertile days

#### You may need to wait if:

- Your periods have not returned after childbirth
- You recently stopped using a long-acting injectable

के लिए अत्येत महत्वपूर्ण है और साथ ही उसमें बीमारियों से लड़ने की क्षमता बढाता है। गुड़िया को दिन रात जब भी मूख लगे अपना दूध पिलाती रहना। अगर तुम दोनों में से कोई भी बीमार पड़े तो भी, समझी ?