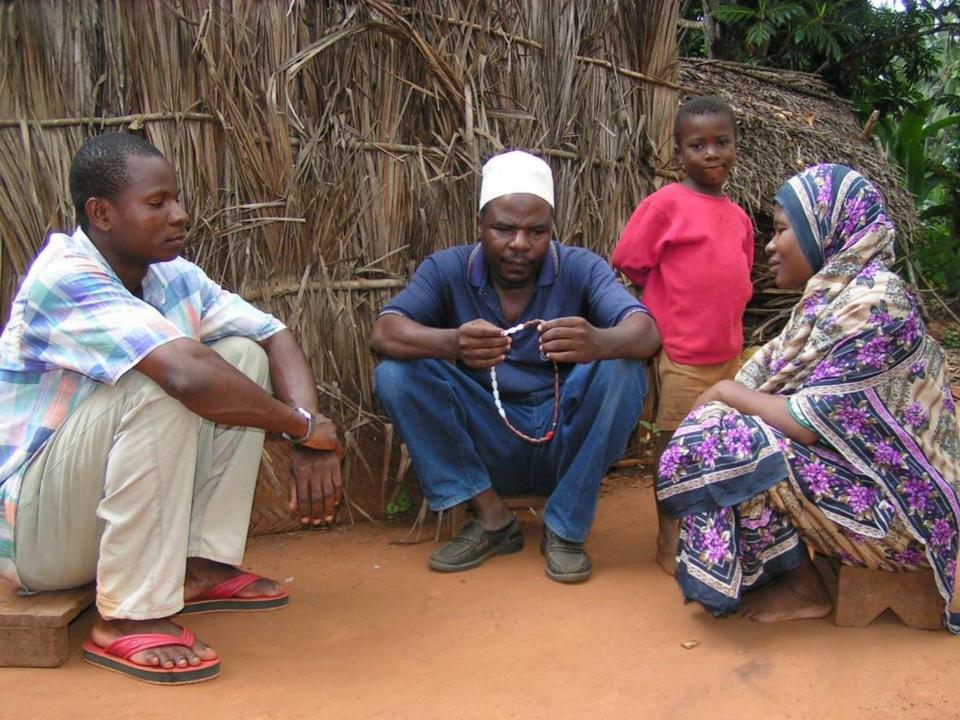

हाँ श्यामा यह विधि तो तुम्हारे और गुड़िया के लिए बहुत लाभदायक भी है।

स्तनपान शिश के शारीरिक एवं मानसिक विकास

हाँ दीदी में समझ गई। गुड़िया को 6 माह तक सिर्फ अपना दूध पिलाऊँगी। अगर लैम विधि की तीन शर्तों में से कोई भी शर्त टूट जाए तो में तुरन्त ही परिवार नियोजन की कोई अन्य विधि प्रयोग करना शुरू करूँगी या फिर आपसे मिलने आऊँगी

#### -मुख्य बिंदु

हाँ दीदी। धन्यवाद।

 आशा दीदी ने श्यामा को बच्चों में अंतर रखने की सलाह दी। यह अन्तर 3–5 साल तक का होना जरूरी है। यह माँ और शिशु के स्वास्थ्य के लिए लाभदायक है

जरुर श्यामा । जब

गडिया दो वर्ष की हो जाये

तब ही अगला गर्भधारण

करना और ध्यान रहे

गडिया को स्तनपान

कराती रहना और टीके भी

जरुर लगवाना

- लैम विधि प्रसव के बाद स्तनपान कराने वाली महिलाओं के लिए आसान और असरदार विधि है
- 3) इसके प्रयोग के लिए 3 शर्तें जरुरी है 🛏
  - प्रसव के बाद महिला की माहवारी आनी शुरू नहीं हुई है
  - महिला शिशु को 6 माह तक केवल स्तनपान करा रही है। ऊपर से कोई आहार या तरल नहीं देगी (पानी भी नहीं)
- शिशू की उम्र 6 माह से कम हो
- 4) अगर एक भी शर्त टूट जाए तो महिला को दूसरी गर्भनिरोधक विधि का प्रयोग करना चाहिए
- 5) लैम के बाद कौन सी विधि अपनायें यह जानने के लिए अपने स्वास्थ्य कार्यकर्ता से सम्पर्क करें