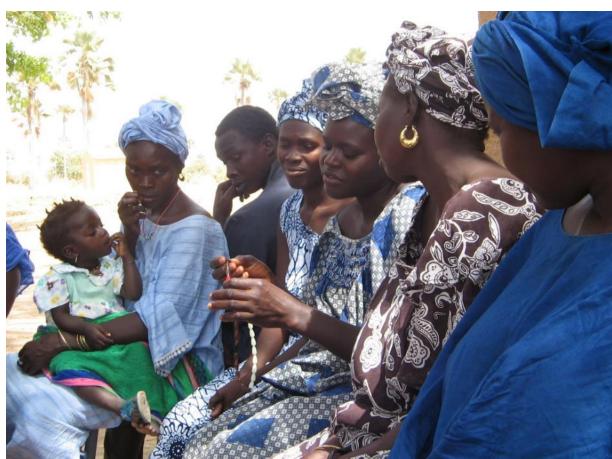

After being convinced of its effectiveness, I started informing other women in my community about SDM. Now they use it and are satisfied. My goal is to continue spreading awareness so more couples are able to limit their family size with SDM."

Zarina Bibi, CHW, Jharkhand

CycleBeads is not a complicated thing to use. I notice that it is a method greatly appreciated because it helps couples pay attention as the ring moves. I've also noticed an increase in the number of couples using it.

Speciose Ayinkamiye, CHW, Rwanda