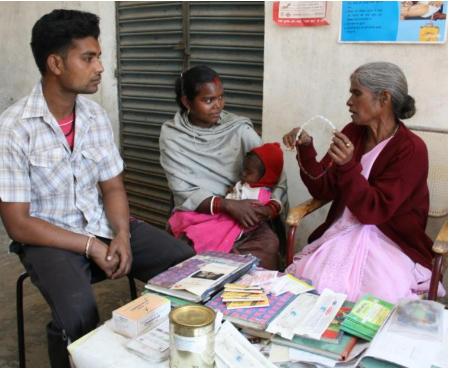

After being convinced of its effectiveness, I started informing other women in my community about SDM. Now they use it and are satisfied. My goal is to continue spreading awareness so more couples are able to limit their family size with SDM."

Zarina Bibi, CHW, Jharkhand

CycleBeads is not a complicated thing to use. I notice that it is a method greatly appreciated because it helps couples pay attention as the ring moves. I've also noticed an increase in the number of couples using it.