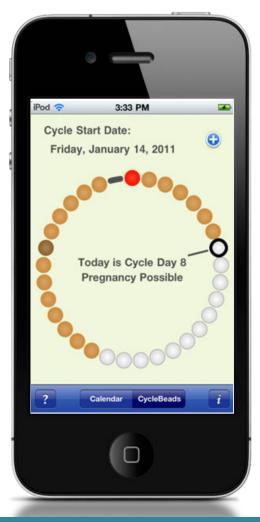

#### Help using Standard Days Method

#### Any questions or problems?

Problems
remembering to
move ring?

Difficult to use condoms or avoid

intercourse on fertile days?

- Had unprotected intercourse on a fertile day?

Happy to continue using this method, or want to switch to another?

## Who can and cannot use Standard Days Method

Most women can use Standard Days Method

#### You can use if:

- Your menstrual cycles are regular, between 26 and 32 days long
- You and your partner can avoid sex or use condoms on fertile days

#### You may need to wait if:

- Your periods have not returned after childbirth
- You recently stopped using a long-acting injectable

के लिए अत्येत महत्वपूर्ण है और साथ ही उसमें बीमारियों से लड़ने की क्षमता बढाता है। गुड़िया को दिन रात जब भी मूख लगे अपना दूध पिलाती रहना। अगर तुम दोनों में से कोई भी बीमार पड़े तो भी, समझी ?