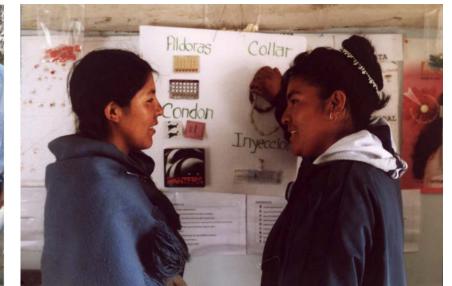

# EVOLUTION OF SDM: What do CHWs have to do with it?

VICTORIA JENNINGS, Ph.D INSTITUTE FOR REPRODUCTIVE HEALTH, GU 09 DECEMBER, 2014

Standard Days Method<sup>®</sup> in Community Based Family Planning Programs



# RESEARCH-TO-PRACTICE-TO-SCALE

Impact Studies 2005-2007

OR Studies 2003-2005 Pilot Introductions 2000-2004

Method Efficacy 2002 2014 and Beyond

Scaling-up 2007-2013

Method Concept 2000































 Image: Sector of the sector











#### Help using Standard Days Method

#### Any questions or problems?





Problems
remembering to
move ring?

Difficult to use condoms or avoid

intercourse on fertile days?

- Had unprotected intercourse on a fertile day?

Happy to continue using this method, or want to switch to another?

## Who can and cannot use Standard Days Method

Most women can use Standard Days Method

#### You can use if:

- Your menstrual cycles are regular, between 26 and 32 days long
- You and your partner can avoid sex or use condoms on fertile days



#### You may need to wait if:

- Your periods have not returned after childbirth
- You recently stopped using a long-acting injectable

के लिए अत्येत महत्वपूर्ण है और साथ ही उसमें बीमारियों से लड़ने की क्षमता बढाता ह