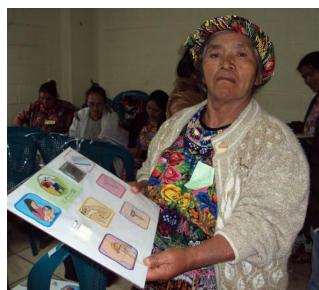

# EVOLUTION OF SDM: What do CHWs have to do with it?

VICTORIA JENNINGS, Ph.D INSTITUTE FOR REPRODUCTIVE HEALTH, GU 09 DECEMBER, 2014

Standard Days Method<sup>®</sup> in Community Based Family Planning Programs



# RESEARCH-TO-PRACTICE-TO-SCALE

Impact Studies 2005-2007

OR Studies 2003-2005 Pilot Introductions 2000-2004

Method Efficacy 2002 2014 and Beyond

Scaling-up 2007-2013

Method Concept 2000































 Image: Sector of the sector











#### Help using Standard Days Method

#### Any questions or problems?





Problems
remembering to
move ring?

Difficult to use condoms or avoid

intercourse on fertile days?

- Had unprotected intercourse on a fertile day?

Happy to continue using this method, or want to switch to another?

## Who can and cannot use Standard Days Method

Most women can use Standard Days Method

#### You can use if:

- Your menstrual cycles are regular, between 26 and 32 days long
- You and your partner can avoid sex or use condoms on fertile days



#### You may need to wait if:

- Your periods have not returned after childbirth
- You recently stopped using a long-acting injectable

के लिए अत्येत महत्वपूर्ण है और साथ ही उसमें बीमारियों से लड़ने की क्षमता बढाता है।