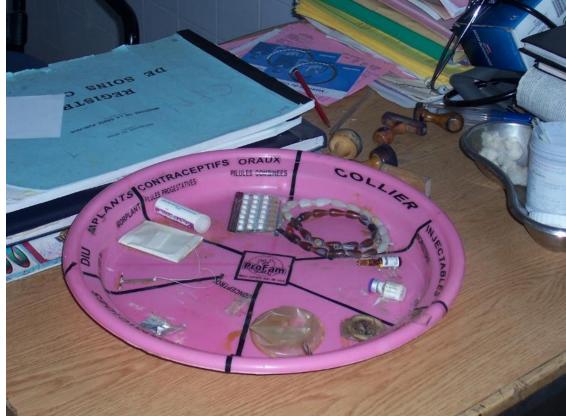

## XV. Family Planning

|    |                                        |                  |            | and the strategy of the         |                         |                          |                       |
|----|----------------------------------------|------------------|------------|---------------------------------|-------------------------|--------------------------|-----------------------|
|    | Methods                                | New<br>Acceptors | Stopped FP | Active users at<br>end of month | Quantity<br>distributed | Stock at end<br>of month | Days of stock-<br>out |
| 1  | Oral Contraceptives, progestative      | 10               | 0          | 99                              | 32                      | 33                       | 0                     |
| 2  | Oral Contraceptives, combined          | 12               | U          | 55                              | 40                      | 90                       | 0                     |
| 3  | Injectables (Depo-Provera)             | 12               | 0          | 479                             | 170                     | 321                      | 0                     |
| 4  | Injectables (Norristerat)              | 10               | V          | 770                             | 0                       | 0                        | D                     |
| 5  | Implants                               | 1                | 0          | 385                             | 6                       | 24                       | 0                     |
| 6  | IUD                                    | 0                | 0          | 1                               | 0                       | 4                        | 0                     |
| 7  | Male condoms                           | 2                | 0          | 22                              | 476                     | 1274                     | 0                     |
| 8  | Female condoms                         | 0                | 0          | 0                               | 0                       | 18                       | 0                     |
| 9  | Other barrier methods (gel, diaphragm) | 0                | Orestowner | Unconstruction                  | 0                       | 0                        | 0                     |
| 10 | Cycle beads                            | 0                | 0          | 4                               | 0                       | 24                       | 0                     |
| 11 | Auto-observation                       | U                |            |                                 |                         | +                        |                       |