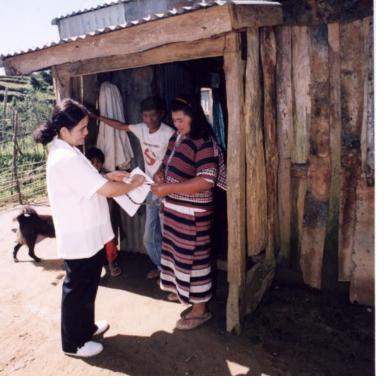

#### Help using Standard Days Method

#### Any questions or problems?

Problems
remembering to
move ring?

Difficult to use condoms or avoid

intercourse on fertile days?

- Had unprotected intercourse on a fertile day?

Happy to continue using this method, or want to switch to another?